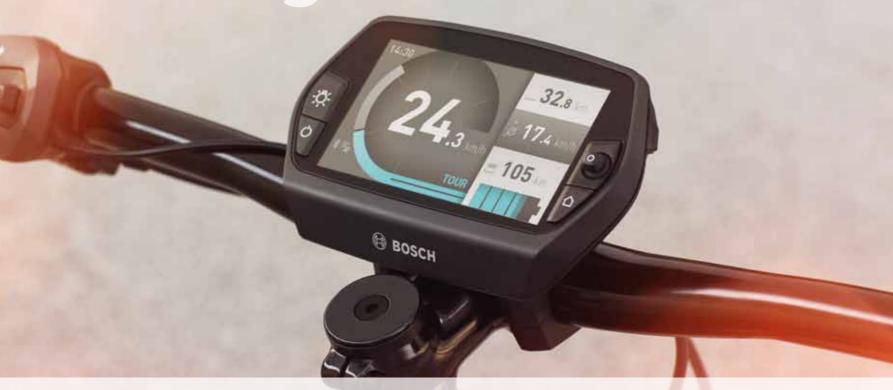

#### All features at a glance

Clear presentation and easy to read at all times: Nyon shows you everything you need to know while riding. Ranging from time, speed, distance, and altitude to cadence, motor support, battery charge status, and much more.

#### Riding modes - just as you would like them

Dynamic or relaxed? You can use the individual riding modes according to your needs and flexibly adjust the motor support for your tour.

Using the smartphone app *eBike Connect*, you can create your very own ride screen by selecting from 20 items of basic information and three different graphic layouts. Support for the Drive Unit can be further customized as desired using a paid premium feature of the app eBike Connect.