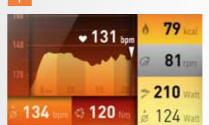

#### Fitness and training functions

Nyon turns an eBike into your personal training partner – whether you are one of the more ambitious athletes or a fitness beginner. Nyon shows your personal performance overview in real time. To do this, sensors on the Drive Unit measure your cadence and pedal force up to 1000 times per second.

#### How fit are you?

Based on the measured riding data, Nyon calculates your riding performance as well as your calorie consumption. You can train in an even more targeted manner in combination with a heart rate sensor such as the Polar H7. It sends your values to Nyon via Bluetooth.

With Nyon, you train individually and effectively. You can analyze your long-term training success using the detailed analyses and visualizations on the online portal eBike-Connect.com.