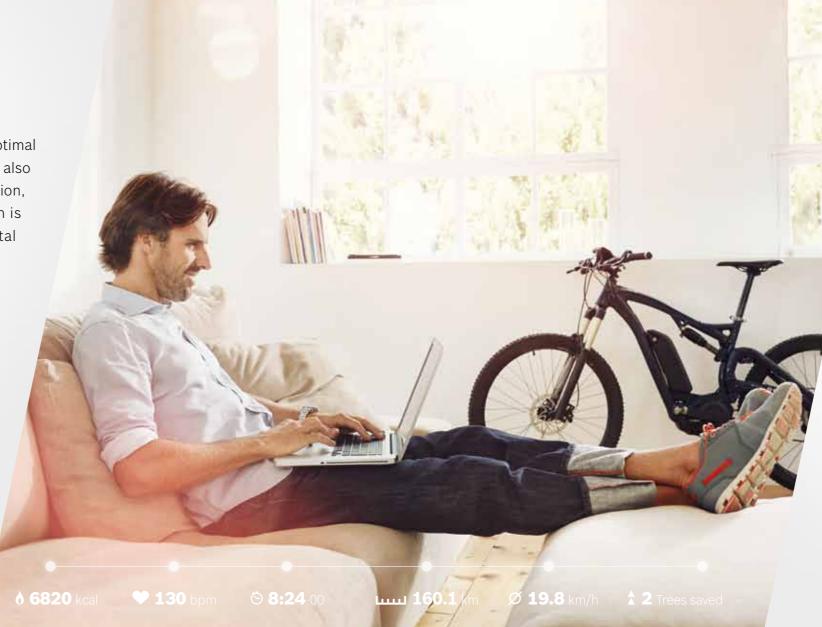

#### Fitness and training functions

Nyon turns an eBike into your personal training partner – whether you are one of the more ambitious athletes or a fitness beginner. Nyon shows your personal performance overview in real time. To do this, sensors on the Drive Unit measure your cadence and pedal force up to 1000 times per second.

#### How fit are you?

Based on the measured riding data, Nyon calculates your riding performance as well as your calorie consumption. You can train in an even more targeted manner in combination with a heart rate sensor such as the Polar H7. It sends your values to Nyon via Bluetooth.

With Nyon, you train individually and effectively. You can analyze your long-term training success using the detailed analyses and visualizations on the online portal eBike-Connect.com.