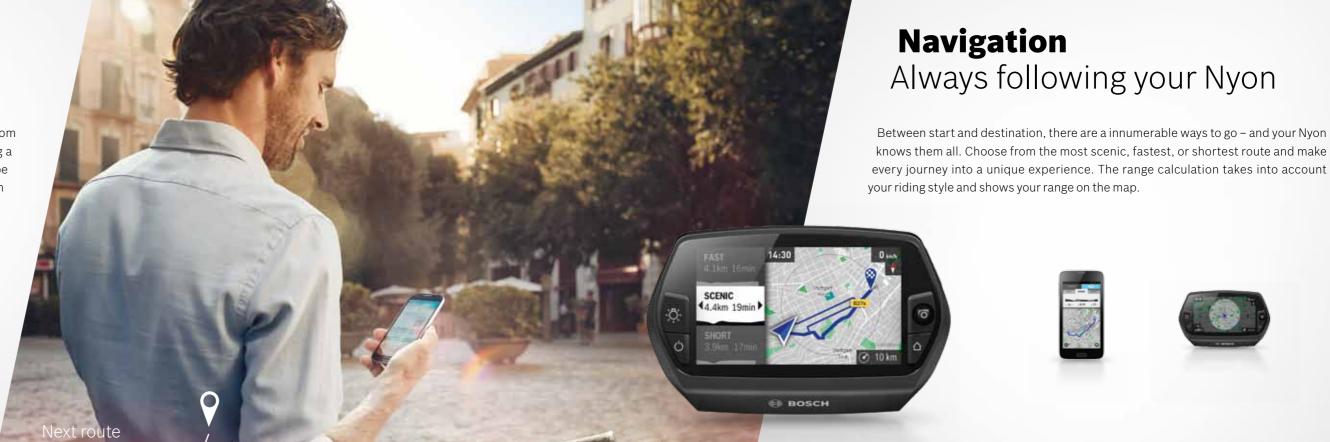

The GPS module navigates you to your destination in a 2D or 3D display. You can choose between the fastest, shortest, and most scenic eBike route.

Connected to the smartphone using Bluetooth, Nyon provides notification regarding incoming SMS messages.

#### Turn-by-turn to your destination

The turn-by-turn navigation of Nyon takes you to your destination with a selectable 2D or 3D representation. The GPS module and global Open Street Map database make it possible. Plan your route and update it at any time at home or on the road. Directly through Nyon, on the smartphone app eBike Connect, or using the online portal eBike-Connect.com.