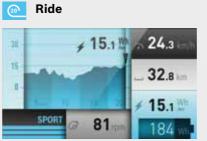

### Ride

#### All features at a glance

Clear presentation and easy to read at all times: Nyon shows you everything you need to know while riding. Ranging from time, speed, distance, and altitude to cadence, motor support, battery charge status, and much more.

#### Riding modes - just as you would like them

Dynamic or relaxed? You can use the individual riding modes according to your needs and flexibly adjust the motor support for your tour.

Using the smartphone app *eBike Connect*, you can create your very own ride screen by selecting from 20 items of basic information and three different graphic layouts. Support for the Drive Unit can be further customized as desired using a paid premium feature of the app eBike Connect.