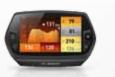

#### eBike-Connect.com

Large format and clear: On the Bosch online portal, you can view, analyze, and relive your accumulated past tours and workouts. And where one journey ends, the next begins: The portal allows you to plan all your future trips. Using a Bluetooth or WiFi connection, you can then transfer your data through the smartphone app directly to Nyon – and your adventure can begin.