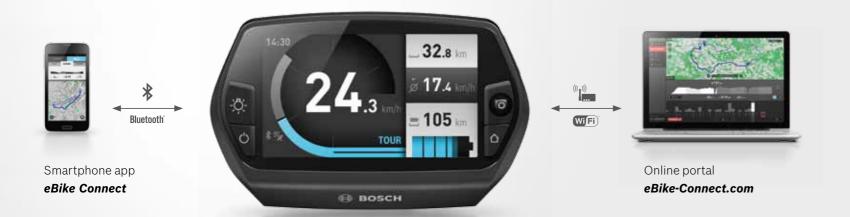

### Your access to the Bosch eBike World

Nyon is not just a small technical marvel whose operation is fun thanks to optimal ergonomics as well as great look and feel. With the intelligent computer, you also have everything you need for ebiking on board and ready to be used: navigation, riding modes, range information, personal fitness data, and more. Nyon is supplemented by the smartphone app *eBike Connect* and the online portal *eBike-Connect.com*.

#### eBike Connect

Using a Bluetooth connection, you can access Nyon directly from your smartphone and make personal adjustments and change settings for your next tour. Additional premium features that can be individually purchased enhance Nyon according to your personal needs and make Nyon into your personal eBike assistant.

#### eBike-Connect.com

Large format and clear: On the Bosch online portal, you can view, analyze, and relive your accumulated past tours and workouts. And where one journey ends, the next begins: The portal allows you to plan all your future trips. Using a Bluetooth or WiFi connection, you can then transfer your data through the smartphone app directly to Nyon – and your adventure can begin.