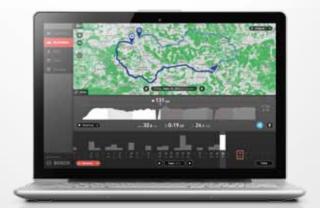

#### Turn-by-turn to your destination

The turn-by-turn navigation of Nyon takes you to your destination with a selectable 2D or 3D representation. The GPS module and global Open Street Map database make it possible. Plan your route and update it at any time at home or on the road. Directly through Nyon, on the smartphone app eBike Connect, or using the online portal eBike-Connect.com.

#### eBike-Connect.com

Large format and clear: On the Bosch online portal, you can view, analyze, and relive your accumulated past tours and workouts. And where one journey ends, the next begins: The portal allows you to plan all your future trips. Using a Bluetooth or WiFi connection, you can then transfer your data through the smartphone app directly to Nyon – and your adventure can begin.