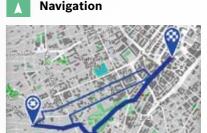

The GPS module navigates you to your destination in a 2D or 3D display. You can choose between the fastest, shortest, and most scenic eBike route.

Connected to the smartphone using Bluetooth, Nyon provides notification regarding incoming SMS messages.

#### Turn-by-turn to your destination

The turn-by-turn navigation of Nyon takes you to your destination with a selectable 2D or 3D representation. The GPS module and global Open Street Map database make it possible. Plan your route and update it at any time at home or on the road. Directly through Nyon, on the smartphone app eBike Connect, or using the online portal eBike-Connect.com.