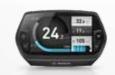

#### All features at a glance

Clear presentation and easy to read at all times: Nyon shows you everything you need to know while riding. Ranging from time, speed, distance, and altitude to cadence, motor support, battery charge status, and much more.

#### Riding modes - just as you would like them

Dynamic or relaxed? You can use the individual riding modes according to your needs and flexibly adjust the motor support for your tour.

Using the smartphone app *eBike Connect*, you can create your very own ride screen by selecting from 20 items of basic information and three different graphic layouts. Support for the Drive Unit can be further customized as desired using a paid premium feature of the app eBike Connect.