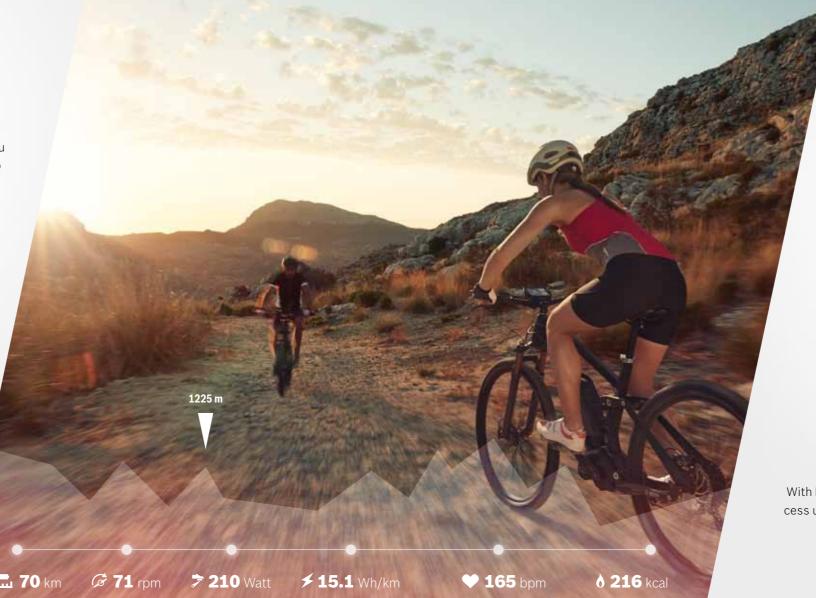

#### Fitness and training functions

Nyon turns an eBike into your personal training partner – whether you are one of the more ambitious athletes or a fitness beginner. Nyon shows your personal performance overview in real time. To do this, sensors on the Drive Unit measure your cadence and pedal force up to 1000 times per second.

#### How fit are you?

Based on the measured riding data, Nyon calculates your riding performance as well as your calorie consumption. You can train in an even more targeted manner in combination with a heart rate sensor such as the Polar H7. It sends your values to Nyon via Bluetooth.

With Nyon, you train individually and effectively. You can analyze your long-term training success using the detailed analyses and visualizations on the online portal eBike-Connect.com.